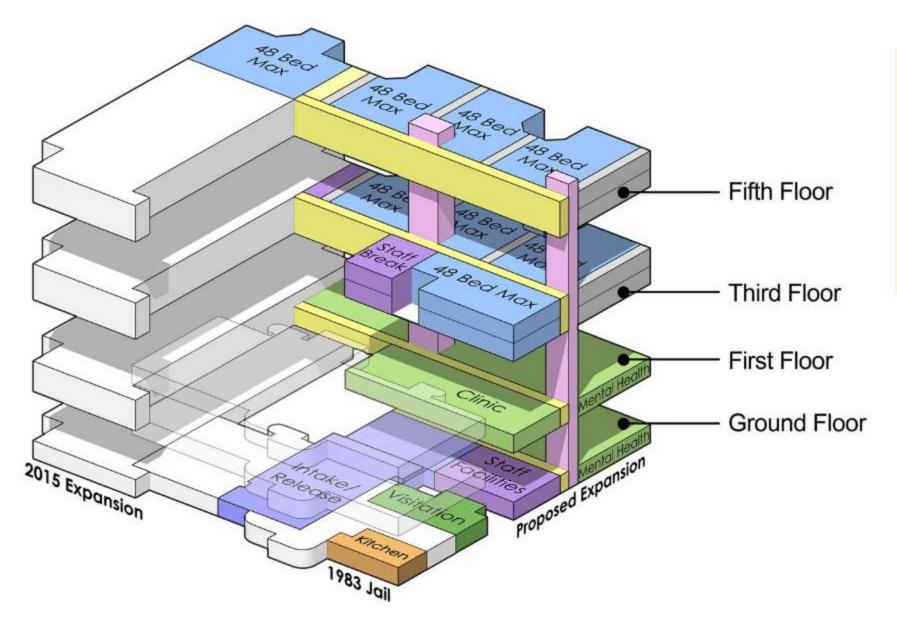

## **Housing Bed Distribution – Smith County**

### **Housing Bed Distribution – Smith County**

### Features:

- 552 New Beds
- New Clinic
- Medical/MH Beds
- Expanded Kitchen
- Expanded Intake Area
- Expanded Staff Support

**FJS** 