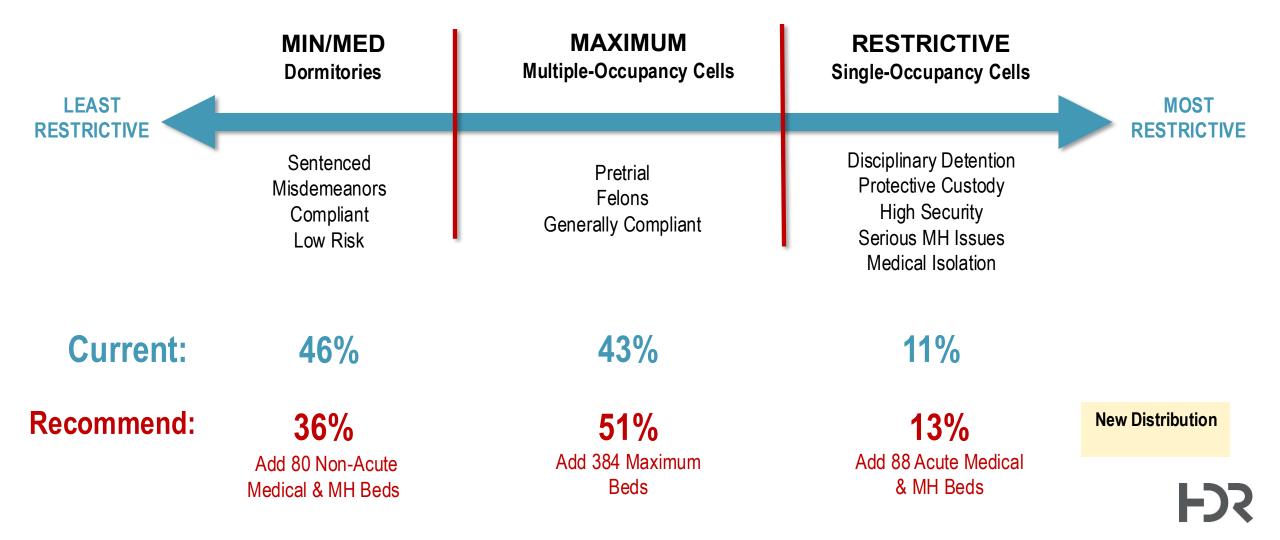

## **Key Findings**

- Jail Population Continues Steady Growth
- Total Bed Capacity Between Current Jails
  - 1092 Beds Current Total
- Needed Capacity (2050)
  - 1,400 to 1,500 Beds Total
- Proposed Bed Addition
  - 552 Beds Addition Total
    - 384 General Population
    - 168 Medical/Mental Health Beds
- Population is Changing
  - Increased percentage of Felons
  - Increased percentage of Pretrial
- Female Population Steady (20%)

### **Recommend:**

- Change mix of beds to include more maximum-security housing
- Medical & Mental Health Housing

### **Housing Bed Distribution – Smith County**