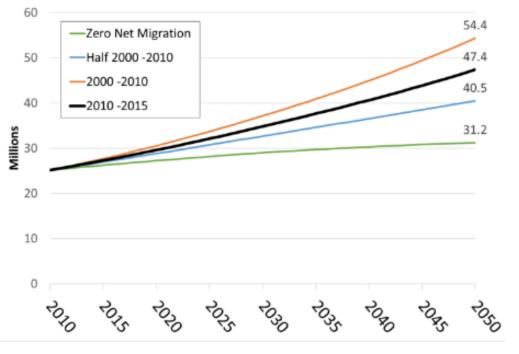

## **Demographic Data**

Projected Percent Population Change in Texas Counties, 2010 to 2050 2010-2015 Migration Scenario

**Population Projections** 

\*Texas Demographic Center