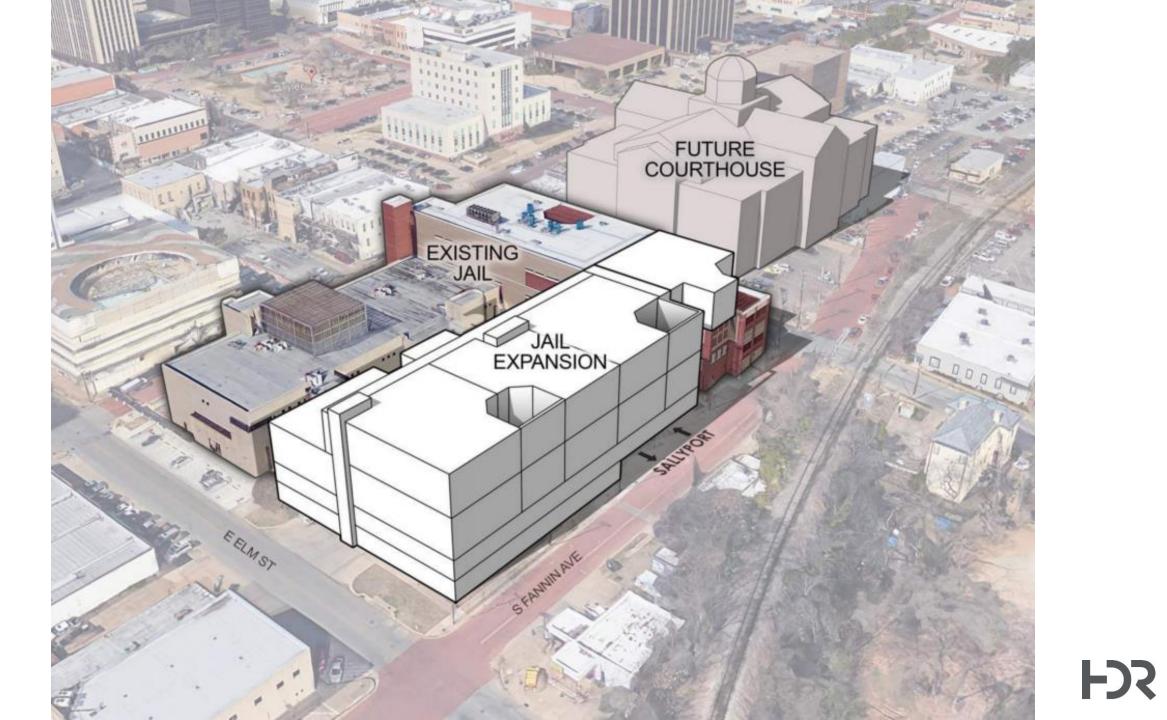

### **Additions to the Downtown Jail**

### Features:

- 552 New Beds
- New Clinic
- Medical/MH Beds
- Expanded Kitchen
- Expanded Intake Area
- Expanded Staff Support

**FJS** 