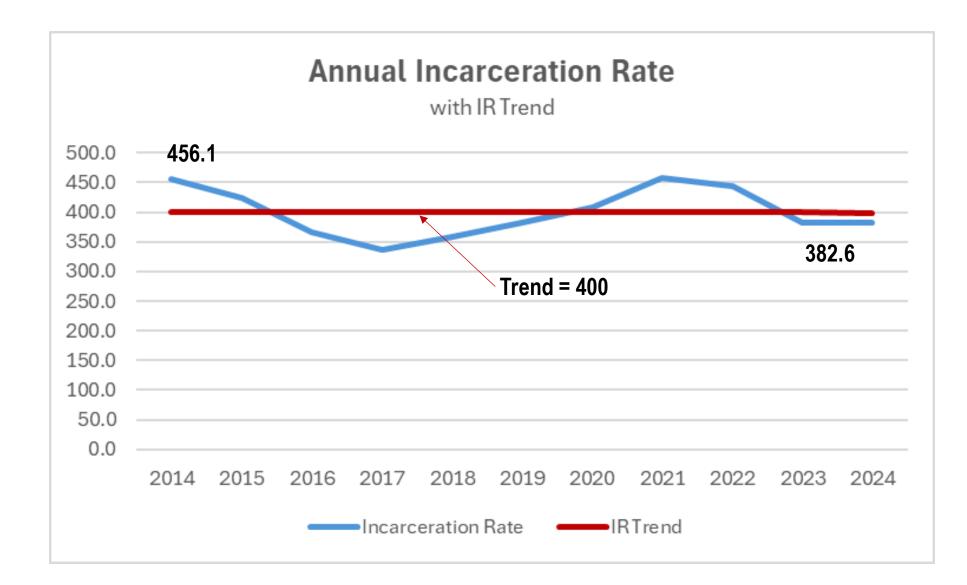

# Assess Growth and Impact on Jail Population

- Admissions/Average Length of Stay/ADP
- Assess Trends
- Recommend Capacity

**County Population and Incarceration Rate** 

Source: USAFacts.Org, US Census & Smith County Sheriff's Office