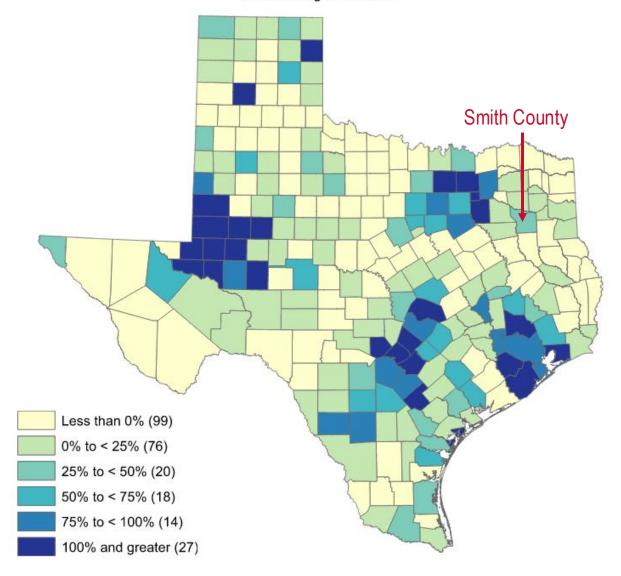

# Assess Growth and Impact on Jail Population

- Admissions/Average Length of Stay/ADP
- Assess Trends
- Recommend Capacity

**County Population and Incarceration Rate** 

Source: USAFacts.Org, US Census & Smith County Sheriff's Office