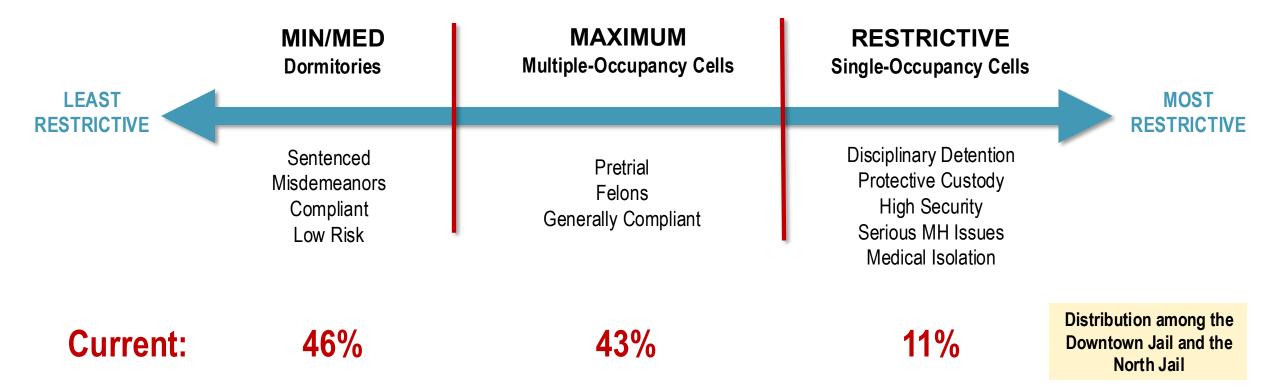

es Steady Growth
- Total Bed Capacity Between Current Jails
  - 1092 Beds Current Total
- Needed Capacity (2050)
  - 1,400 to 1,500 Beds Total
- Proposed Bed Addition
  - 552 Beds Addition Total
    - 384 General Population
    - 168 Medical/Mental Health Beds
- Population is Changing
  - Increased percentage of Felons
  - Increased percentage of Pretrial
- Female Population Steady (20%)

### **Recommend:**

- Change mix of beds to include more maximum-security housing
- Medical & Mental Health Housing

## Mental Health Housing

- Seriously mentally ill 16-20%
- Mild to moderate mentally ill 40-60%
- Substance abuse 60-80%
- Requiring detox 20-40%

## Response

- Continuum of mental health housing

F))

- Detox
- Substance abuse treatment



## **Housing Bed Distribution – Smith County**



## FSS

### **Housing Bed Distribution – Smith County**



#### PROGRAMMING SUMMARY

| omponent/Area: |                             |                                               | # Of Beds             | Total Net S.F.       | Gross<br>Factor      | Total Gross<br>S.F. | Renovated<br>S.F. | Remarks                                        |
|----------------|-----------------------------|-----------------------------------------------|-----------------------|----------------------|----------------------|---------------------|-------------------|------------------------------------------------|
|                |                             |                                               | 552                   |                      | 1 detoi              | 0.1.                | 0.1.