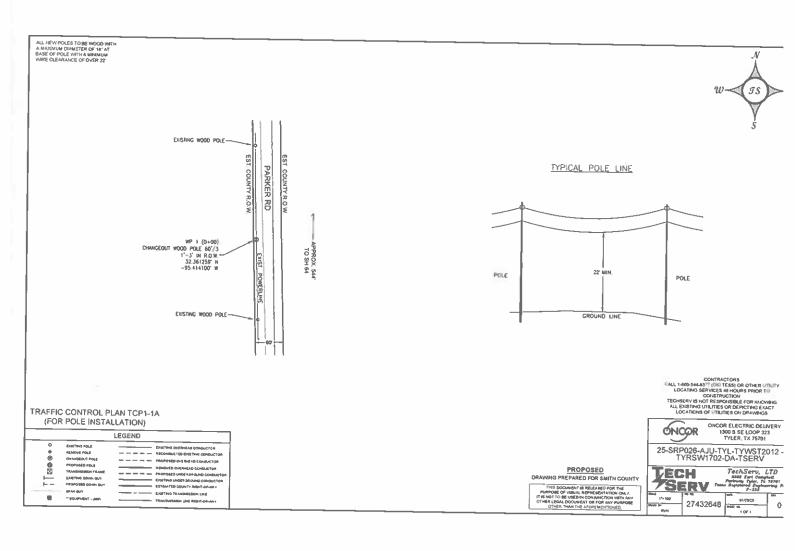

#### **ROAD AND BRIDGE**

- 2. Consider and take necessary action to authorize the county judge to sign the Re-plat for Lot 4 of the Pony Ridge Subdivision, Precinct 3.
- 3. Receive pipe and/or utility line installation request (notice only):
  - a. County Road 376,384,386,3183, Vexus Fiber LLC, install fiber on existing pols and bore underground, Precinct 4; and
  - b. County Road 1184, Oncor Energy LLC, replace utility pole, Precinct 4.

# SMITH COUNTY COMMISSIONERS COURT AGENDA ITEM REQUEST FORM

| Submission Date: 06/04/2025                                                                                                                                                                                                                                                        | Submitted by: KAREN NELSON              |  |
|------------------------------------------------------------------------------------------------------------------------------------------------------------------------------------------------------------------------------------------------------------------------------------|-----------------------------------------|--|
| Meeting Date: 06/10/2025 Department: ROAD & BRIDGE                                                                                                                                                                                                                                 |                                         |  |
| Item Requested is: For Action/Consideration For Discussion/Report                                                                                                                                                                                                                  |                                         |  |
| Title: UTILITY PERMIT                                                                                                                                                                                                                                                              |                                         |  |
| Agenda Category:  Ourt Orders Presentation  Recurring Business Resolution Executive Session                                                                                                                                                                                        |                                         |  |
| Agenda Wording: Receive pipe and/or utility line installation request (notice only): a. County Road 376,384,386,3183, Vexus Fiber LLC, install fiber on existing pols and bore underground, Precinct 4; and b. County Road 1184,Oncor Energy LLC, replace utility pole, Precinct 4 |                                         |  |
| Background:                                                                                                                                                                                                                                                                        |                                         |  |
| Financial and Operational Impact:                                                                                                                                                                                                                                                  |                                         |  |
| Attachments: Yes No                                                                                                                                                                                                                                                                | Is a Budget Amendment Necessary? Yes No |  |
| Does Document Require Signature?                                                                                                                                                                                                                                                   | Yes No                                  |  |
| Return S                                                                                                                                                                                                                                                                           | Signed Documents to the following:      |  |
| Name:                                                                                                                                                                                                                                                                              | Email:                                  |  |

# APPLICATION FOR PERMIT FOR THE INSTALLATION PIPE AND/OR UTILITY LINES WITHIN A COUNTY MAINTAINED RIGHT OF WAY OR EASEMENT

Smith County Road & Bridge Department P.O.Box 990 Tyler, Texas 75710

| 1. Applicant: Vexus Fiber LLC.                                                                                                | Date: alanjana                                                                                                                   |
|-------------------------------------------------------------------------------------------------------------------------------|----------------------------------------------------------------------------------------------------------------------------------|
| Company Name (if different):                                                                                                  | Phone: 807 646 0407                                                                                                              |
| Address: 4007 W Loop 289                                                                                                      | Fax: 000-410-0107                                                                                                                |
|                                                                                                                               | Zip: 79407                                                                                                                       |
| 24/7 Contact Name: Luis Smith                                                                                                 | Phone: (806) 891-4308                                                                                                            |
| Contractor:                                                                                                                   | Phone:                                                                                                                           |
| Bonding Company:                                                                                                              | Phone:                                                                                                                           |
| 2. Franchise Holder:                                                                                                          | Phone:                                                                                                                           |
| 3. Franchise Contact:                                                                                                         | Phone:                                                                                                                           |
| PROPOSEP FIBER ON EXISTING POL                                                                                                | roposed locations shown on drawings. (TYLR.02.003<br>ES AND BORED WORKGROUND. OF<br>poposed line and appurtenances is shown by 3 |
| copies of drawings attached to this application. The County right-of-way as directed by the Road Admir COUNTY specifications. | e line will be constructed and maintained on the inistrator/Engineer in accordance with SMITH 384                                |
| <ol><li>Describe all traffic controls or warning devices a<br/>TCP's to be used are included with drawings.</li></ol>         | nticipated for this project: 3183                                                                                                |
| 7. Proposed start date: 11/29/24                                                                                              | Completion date: 11/29/25                                                                                                        |
| It is expressly understood that the SMITH COUNTY Commis                                                                       | sioners Court does not purport, herby, to grant and right.                                                                       |